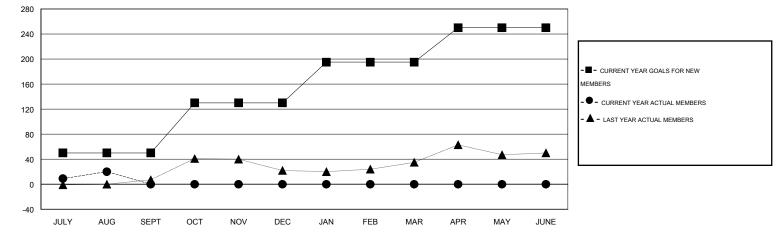

## LOCATION TANZANIA

GMT CA 6-Afi

|                       |                  | Clubs     |                  |                  | Members               |                    |                                     |                    |                  |
|-----------------------|------------------|-----------|------------------|------------------|-----------------------|--------------------|-------------------------------------|--------------------|------------------|
| RESULTS FOR 2015-2016 |                  |           |                  |                  | RESULTS FOR 2015-2016 |                    |                                     |                    |                  |
| QUARTER               | NEW CLUB<br>GOAL | NEW CLUBS | DROPPED<br>CLUBS | NET<br>GAIN/LOSS | QUARTER               | NEW MEMBER<br>GOAL | CHARTER AND<br>NEW MEMBERS<br>ADDED | DROPPED<br>MEMBERS | NET<br>GAIN/LOSS |
| JULY/AUG/SEPT         | 1                | 0         | 0                | 0                | JULY/AUG/SEPT         | 50                 | 51                                  | 31                 | 20               |
| OCT/NOV/DEC           | 2                | 0         | 0                | 0                | OCT/NOV/DEC           | 80                 | 0                                   | 0                  | 0                |
| JAN/FEB/MAR           | 1                | 0         | 0                | 0                | JAN/FEB/MAR           | 65                 | 0                                   | 0                  | 0                |
| APR/MAY/JUNE          | 1                | 0         | 0                | 0                | APR/MAY/JUNE          | 55                 | 0                                   | 0                  | 0                |