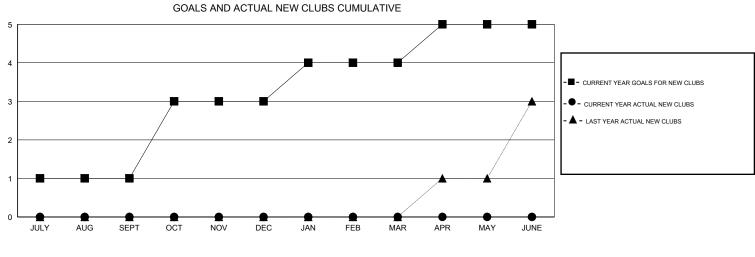

## LOCATION TANZANIA

GMT CA 6-Afi

|                       |                  | Clubs     |                  |                  | Members               |                    |                                     |                    |                  |
|-----------------------|------------------|-----------|------------------|------------------|-----------------------|--------------------|-------------------------------------|--------------------|------------------|
| RESULTS FOR 2015-2016 |                  |           |                  |                  | RESULTS FOR 2015-2016 |                    |                                     |                    |                  |
| QUARTER               | NEW CLUB<br>GOAL | NEW CLUBS | DROPPED<br>CLUBS | NET<br>GAIN/LOSS | QUARTER               | NEW MEMBER<br>GOAL | CHARTER AND<br>NEW MEMBERS<br>ADDED | DROPPED<br>MEMBERS | NET<br>GAIN/LOSS |
| JULY/AUG/SEPT         | 1                | 0         | 0                | 0                | JULY/AUG/SEPT         | 50                 | 51                                  | 31                 | 20               |
| OCT/NOV/DEC           | 2                | 0         | 0                | 0                | OCT/NOV/DEC           | 80                 | 0                                   | 0                  | 0                |
| JAN/FEB/MAR           | 1                | 0         | 0                | 0                | JAN/FEB/MAR           | 65                 | 0                                   | 0                  | 0                |
| APR/MAY/JUNE          | 1                | 0         | 0                | 0                | APR/MAY/JUNE          | 55                 | 0                                   | 0                  | 0                |